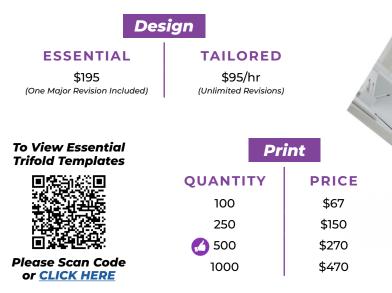

# **Trifold Brochure**

Crafted with meticulous attention to detail, our trifold brochures offer a compact yet comprehensive platform to showcase your products, services, or events, while captivating readers with engaging visuals and informative text.

\* Trifold Brochures are printed on 100lb Semi-Gloss Paper. Black and White Prints or Regular Paper (28lb) are available upon request. \$95/hr for Additional Revisions on Starter Package. 3-7 Days for Production after design approval. Additional fees may apply. Tax included on final prints.

# Gatefold | Quadfolds

\* Major Revisions involve reworking your design. Minor Revisions are small tweaks, like colors and fonts, to finalize it. Each project includes up to three Minor Revisions; additional revisions will be billed \$95/hour.