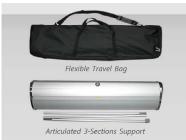

7-14 Days for Production after design approval. Tax included on final prints.

- Travel Bag Included.

- Single Sided Graphic.

- Very Economical Step and Repeat. - Flexible Travel Bag Included.

- Estimated Assembly Time: 10 Minutes

- Articulated 3-Sections Back Support.
- Nylon Made.
- Tool-Free Assembly.
- Estimated Assembly Time: 1 Minute

\$265

A Beautiful Graphic Solution for:

- Exhibitions
- Conferences
- Seminars

Base Fixing Detail