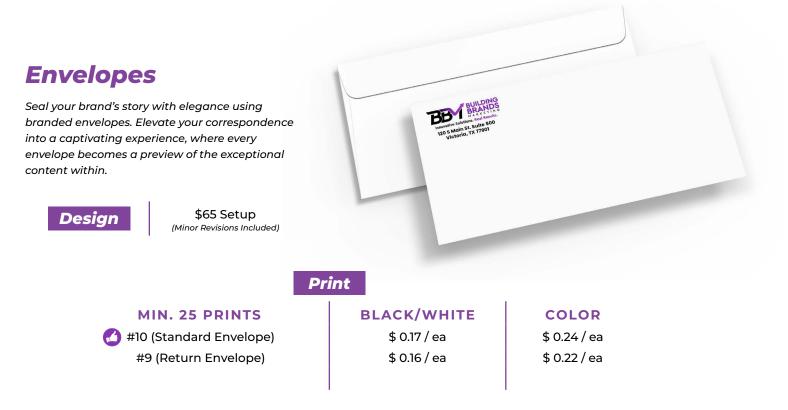

\* Business Letter Mailouts are printed on 28lb Semi-Gloss Paper.

\* All Mailouts are 3-7 Days for Production after design approval. Price is subject to change based on quanitity ordered. Additional fees may apply. Tax included on final prints. Postage determined by weight.