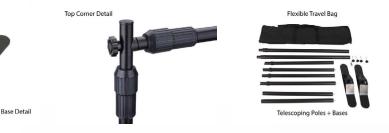

7-14 Days for Production after design approval. Tax included on final prints.

- Travel Bag Included.

- Single Sided Graphic.

- Very Economical Step and Repeat. - Flexible Travel Bag Included.

- Estimated Assembly Time: 10 Minutes

- Articulated 3-Sections Back Support.
- Nylon Made.
- Tool-Free Assembly.
- Estimated Assembly Time: 1 Minute

\$265

A Beautiful Graphic Solution for:

- Exhibitions
- Conferences
- Seminars

Base Fixing Detail