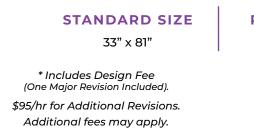

# **Deluxe Retractable Banner**

Our 33"x81" retractable banners are not just displays; they're your brand's portable stage, delivering your message with impact and style. Elevate your marketing presence at any event or location, and make a lasting impression that retracts only to stand out even more.