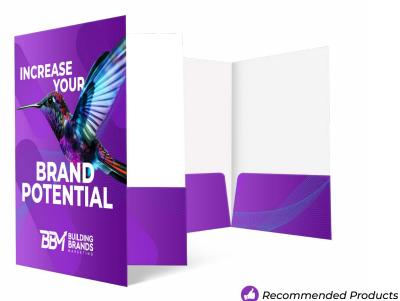

# **Presentation Folders**

Presentation Folders hold marketing materials and company documents. Our 9x12 inches (Matte Finish - 2 sided in color -4 inch pockets) with a business card slit on the left OR right pocket folders help brands look professional at trade events, conferences and meetings.