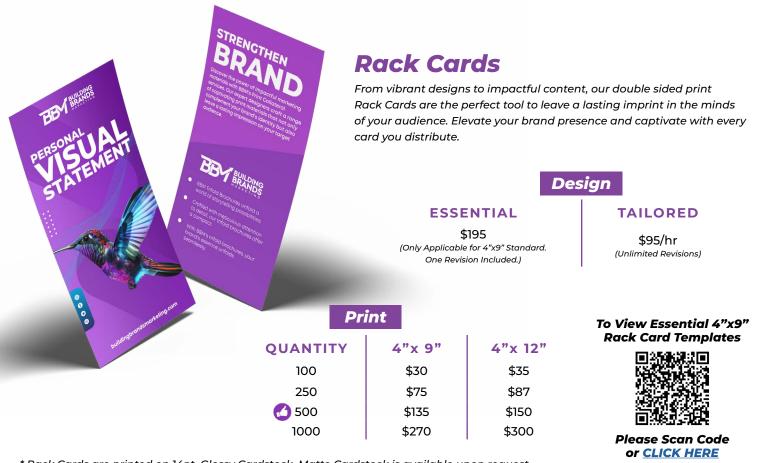

\* \$95/hr for Additional Revisions. 3-7 Days for Production after design approval. Additional fees may apply. Tax included on final prints.

\* Rack Cards are printed on 14pt. Glossy Cardstock. Matte Cardstock is available upon request.
\$95/hr for Additional Revisions on Essential Package. 3-7 Days for Production after design approval.
Additional fees may apply. Tax included on final prints.