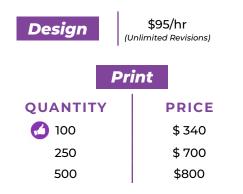

# **Door Hangers**

|   | Leave a lasting impression and ensure your                                                        | Pri      | int   |
|---|---------------------------------------------------------------------------------------------------|----------|-------|
|   | message hangs in their minds, capturing attention<br>and sparking curiosity with every encounter. | QUANTITY | PRICE |
| P |                                                                                                   | 100      | \$32  |
|   | Design \$95/hr<br>(Unlimited Revisions)                                                           | 250      | \$80  |
|   |                                                                                                   | 500      | \$160 |
|   | PRICE \$ 0.32 / ea                                                                                | 1000     | \$320 |
|   |                                                                                                   |          |       |