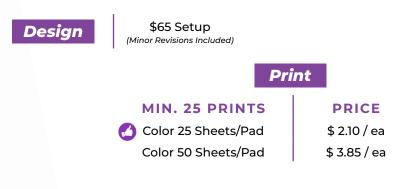

# **Notepads**

Sized at 4.25" x 5.5" - Elevate your brand identity with exquisite brand-infused notepads. Have your brand stand strong as you write your notes.

\* Notepads are printed on 28lb Semi-Gloss Paper. Black and White Prints are available upon request. \$95/hr for Additional Revisions. 3-7 Days for Production after design approval. Additional fees may apply. Tax included on final prints.