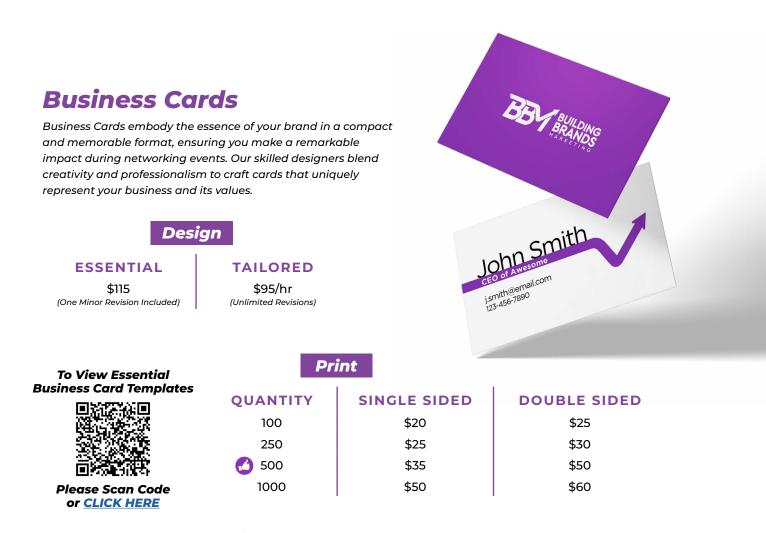

# Print Collateral

\* Business Cards are printed on 14pt. Glossy Cardstock. Matte Cardstock is available upon request. \$95/hr for Additional Revisions on Essential Package. 3-7 Days for Production after design approval. Additional fees may apply. Tax included on final prints.