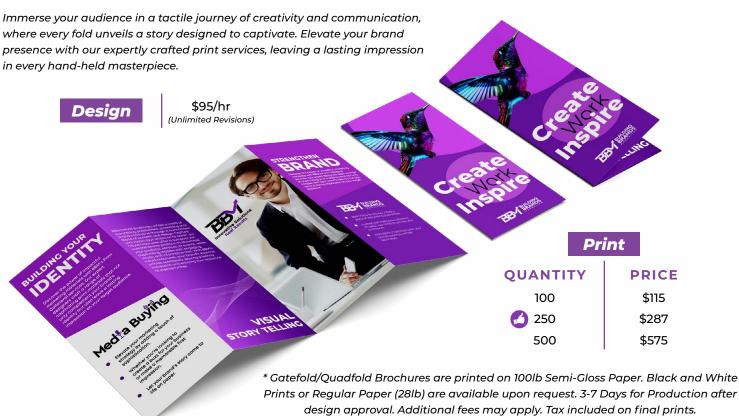

# **Trifold Brochure**

Crafted with meticulous attention to detail, our trifold brochures offer a compact yet comprehensive platform to showcase your products, services, or events, while captivating readers with engaging visuals and informative text.

\* Trifold Brochures are printed on 100lb Semi-Gloss Paper. Black and White Prints or Regular Paper (28lb) are available upon request. \$95/hr for Additional Revisions on Starter Package. 3-7 Days for Production after design approval. Additional fees may apply. Tax included on final prints.